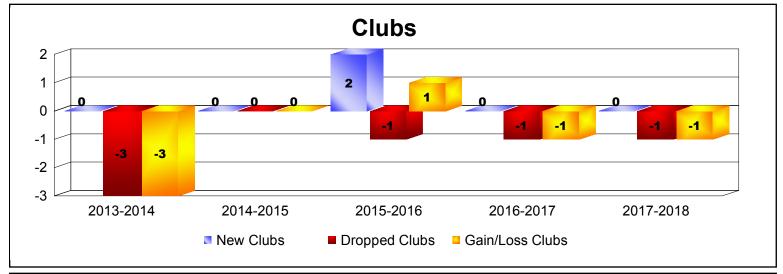

District 107 C

As of June 2018 Cumulative

| Year      | New<br>Clubs | Dropped<br>Clubs | Gain/<br>Loss<br>Clubs | New<br>Members | Charter<br>Members | Reinstate<br>Members | Transfer<br>Members | Total<br>Member<br>Added | Total<br>Members<br>Dropped | Gain/<br>Loss<br>Members |
|-----------|--------------|------------------|------------------------|----------------|--------------------|----------------------|---------------------|--------------------------|-----------------------------|--------------------------|
| 2013-2014 | 0            | -3               | -3                     | 152            | 0                  | 1                    | 12                  | 165                      | -207                        | -42                      |
| 2014-2015 | 0            | 0                | 0                      | 145            | 0                  | 2                    | 8                   | 155                      | -169                        | -14                      |
| 2015-2016 | 2            | -1               | 1                      | 108            | 47                 | 1                    | 28                  | 184                      | -265                        | -81                      |
| 2016-2017 | 0            | -1               | -1                     | 103            | 4                  | 1                    | 6                   | 114                      | -244                        | -130                     |
| 2017-2018 | 0            | -1               | -1                     | 101            | 2                  | 1                    | 5                   | 109                      | -290                        | -181                     |
| Average   | 0            | -1               | -1                     | 122            | 11                 | 1                    | 12                  | 145                      | -235                        | -90                      |