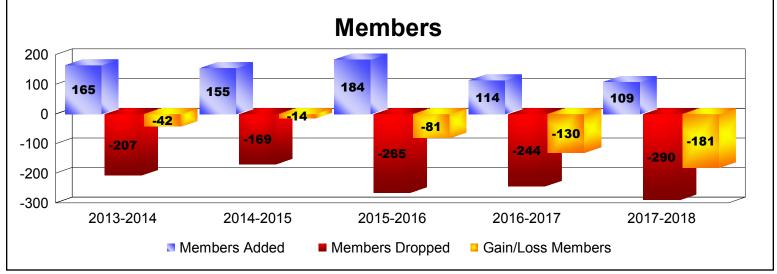

District 107 C

As of June 2018 Cumulative

| Year      | New<br>Clubs | Dropped<br>Clubs | Gain/<br>Loss<br>Clubs | New<br>Members | Charter<br>Members | Reinstate<br>Members | Transfer<br>Members | Total<br>Member<br>Added | Total<br>Members<br>Dropped | Gain/<br>Loss<br>Members |
|-----------|--------------|------------------|------------------------|----------------|--------------------|----------------------|---------------------|--------------------------|-----------------------------|--------------------------|
| 2013-2014 | 0            | -3               | -3                     | 152            | 0                  | 1                    | 12                  | 165                      | -207                        | -42                      |
| 2014-2015 | 0            | 0                | 0                      | 145            | 0                  | 2                    | 8                   | 155                      | -169                        | -14                      |
| 2015-2016 | 2            | -1               | 1                      | 108            | 47                 | 1                    | 28                  | 184                      | -265                        | -81                      |
| 2016-2017 | 0            | -1               | -1                     | 103            | 4                  | 1                    | 6                   | 114                      | -244                        | -130                     |
| 2017-2018 | 0            | -1               | -1                     | 101            | 2                  | 1                    | 5                   | 109                      | -290                        | -181                     |
| Average   | 0            | -1               | -1                     | 122            | 11                 | 1                    | 12                  | 145                      | -235                        | -90                      |